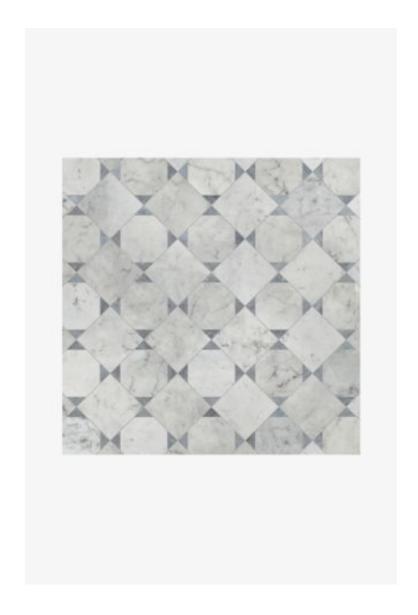

## Parramore

Parramore Key Inlay Mosaic

Style #: PMMOKI

## THE COLLECTION: Parramore

Classical mosaic designs captured through a timeless art form. Paler shades add depth and texture to the bath, while patterned borders bring an air of refinement to shower wall or floor.