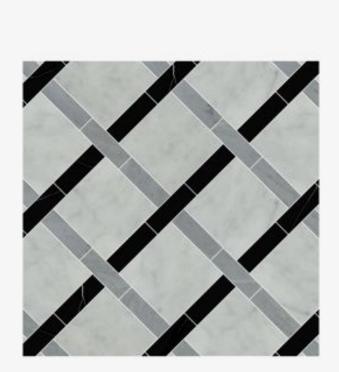

## MasterPiece Woven Bands Petite Mosaic

Style #: MPMOWP

## THE COLLECTION: MasterPiece

Referencing classic wood designs, these capture the beauty of stone with an unexpected interplay of its veining and shadings. Designs can be scaled up or down to suit your space.