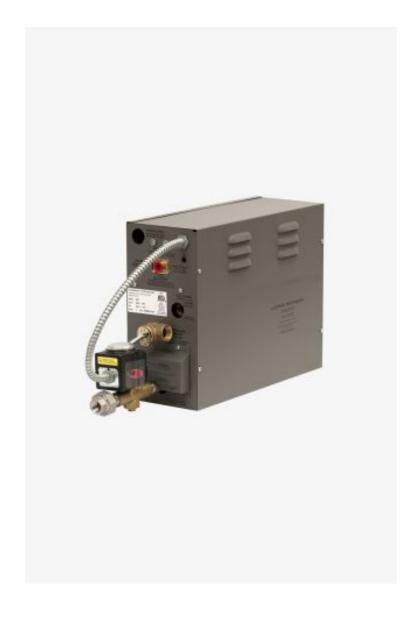

## **Atmos**

## Atmos Steam Generator 550 cubic feet

Style #: WWSU15

Available in Unfinished

| Τŀ | 4F | COL | 1.1 | =C: | $\Gamma$ | N٠ | Atm | ากร |
|----|----|-----|-----|-----|----------|----|-----|-----|
|    |    |     |     |     |          |    |     |     |

Relax in your own restorative steam shower. Our Atmos steam shower products make it easy to combine a luxury shower experience with the heath and wellness benefits of steam.

## **FEATURES**

- Our steam units bring the relaxation and comfort of a spa to your own personal bathroom experience.
  Brass material used for all trim and valve component parts.