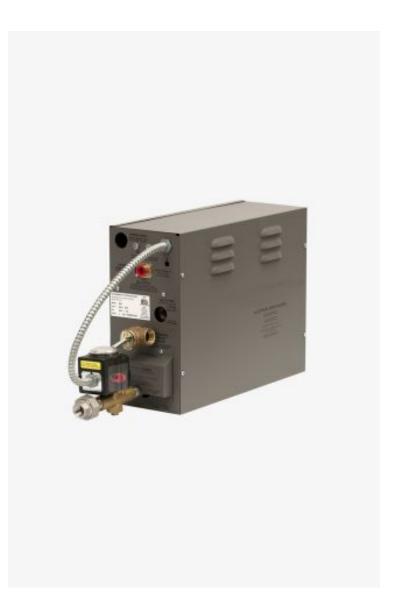

# Atmos Steam Generator 400 cubic feet

Style #: WWSU11

Available in Unfinished

## THE COLLECTION: Atmos

Relax in your own restorative steam shower. Our Atmos steam shower products make it easy to combine a luxury shower experience with the heath and wellness benefits of steam.