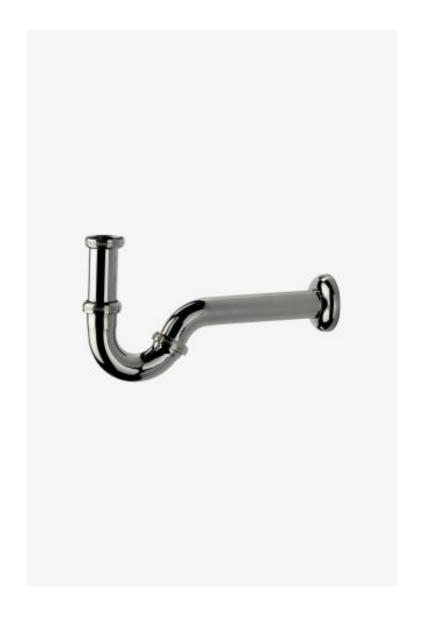

## Universal

Universal Bidet P-Trap 1 1/4" x 1 1/4"

Style #: UNPT94

Available in Dark Nickel, Burnished Brass, Copper, Brass, Burnished Nickel, Chrome, Matte Nickel, Vintage Brass, Gold, Nickel, Matte Gold and Dark Brass

## **FEATURES**

- Complete the Waterworks aesthetic with a perfectly proportioned and timelessly elegant Universal p-trap
  This item is stocked in Chrome, Nickel or Matte Nickel finishes and additional made-to-order finish options are available in 12 weeks from purchase
- Designed for use with Julia Bidet fitting, will fit fittings with 1-1/4" tail piece