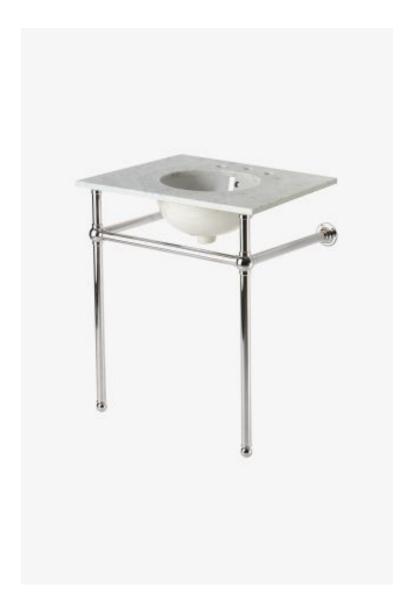

## Universal

Universal Two Leg Single Washstand Packaged with Sink and Slab Top 30" x 21" x 32 3/4"

Style #: UNWS02

Available in Chrome, Nickel, Imperial Danby and Carrara

## **FEATURES**

- Crafted in England this washstand draws on a historic form from the early 1900's and an updated aesthetic choice.
- Made of brass materials, dimensions can be adjusted as part of our made-to-order program.
- A distinct category and unique to the bath, washstands and pedestals breathe a sense of openness and light into the room.
- Includes SALV25 sink, slab supports and choice of stocked stone tops in Imperial Danby or Carrara.

## **AVAILABLE OPTIONS**

| Metal Finish | Slab Color     | Item Number    | Price   |
|--------------|----------------|----------------|---------|
| Chrome       | Imperial Danby | 12-17473-81385 | \$4,935 |
| Nickel       | Carrara        | 12-55061-73484 | \$4,405 |
| Nickel       | Imperial Danby | 12-24919-67016 | \$4,975 |