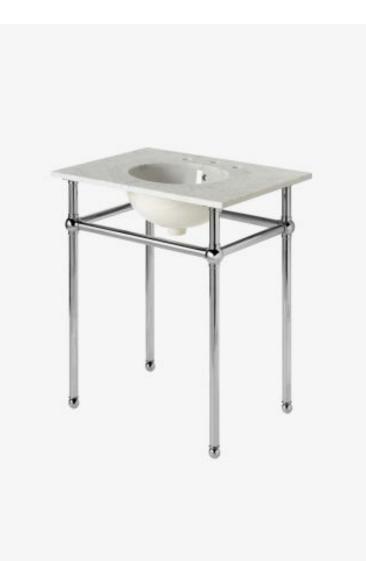

## Universal

Universal Four Leg Single Washstand Packaged with Sink and Slab Top 30" x 21" x 32 3/4"

Style #: UNWS04

Available in Chrome and Imperial Danby

## FEATURES

- Crafted in England this washstand draws on a historic form from the early 1900's and an updated aesthetic choice.
- Made of brass materials, dimensions can be adjusted as part of our made-to-order program.
- A distinct category and unique to the bath, washstands and pedestals breathe a sense of openness and light into the room.
- Includes SALV25 sink, slab supports and choice of stocked stone tops in Imperial Danby or Carrara.