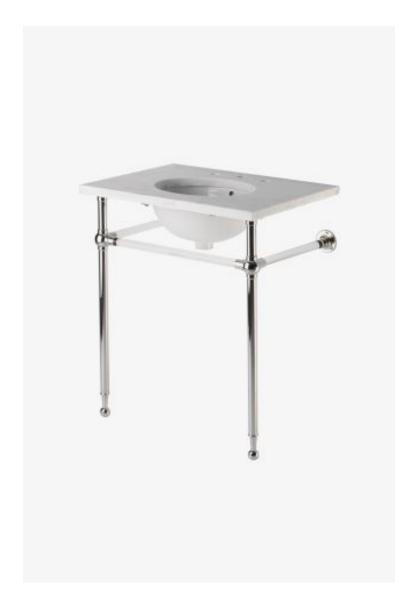

## Crystal

Crystal Round Two Leg Single Washstand Packaged with Sink and Slab Top 30" x 21" x 34"

Style #: CRWS02

Available in Nickel, Chrome, Imperial Danby and Carrara

## **FEATURES**

- Brass metal is used for washstand leg components.
- The manufacturing process encompasses casting, turning, forging, hand-fitting and hand polishing.
- Custom Sizes Available
- Includes SALV25 sink, slab supports and choice of stocked stone tops in Imperial Danby or Carrara.

## **AVAILABLE OPTIONS**

| Metal Finish | Slab Color     | Item Number | Price   |
|--------------|----------------|-------------|---------|
| Chrome       | Carrara        | CRWS02-CAAC | \$4,295 |
| Chrome       | Imperial Danby | CRWS02-IMDC | \$4,865 |
| Nickel       | Carrara        | CRWS02-CAAN | \$4,335 |
| Nickel       | Imperial Danby | CRWS02-IMDN | \$4,905 |