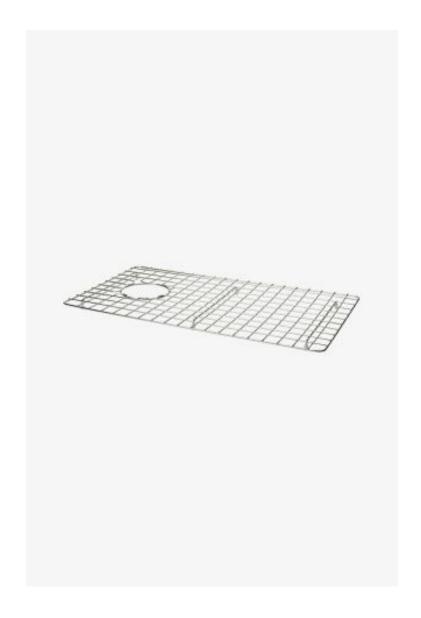

## Clayburn Sink Bottom Grid for CASK51

Style #: CASA01

Available in Stainless Steel

### **FEATURES**

- Designed to fit the CASK51 Clayburn Fireclay Farmhouse Apron Kitchen Sink.
- Protects the sink from impacts by large pots and pans and buffers the sound of items dropped into the sink.
- Help items left in the sink to dry by allowing air circulation.
- Stainless steel will not rust and non-skid feet preent scratching.