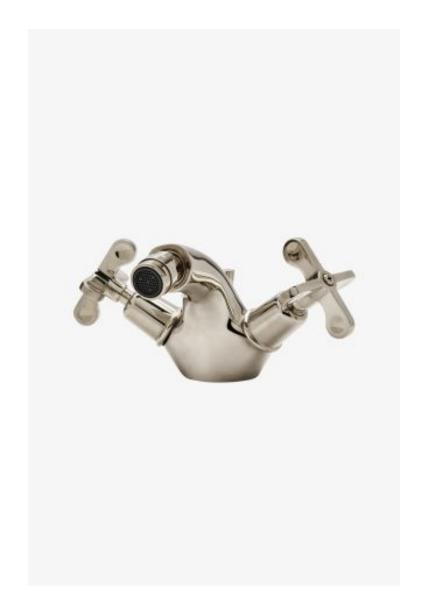

## Henry One Hole Bidet Fitting with Cross Handles

Style #: HNBF01

Available in Copper, Chrome, Brass, Vintage Brass, Dark Nickel, Nickel, Gold, Burnished Brass, Dark Brass, Burnished Nickel, Matte Nickel and Matte Gold