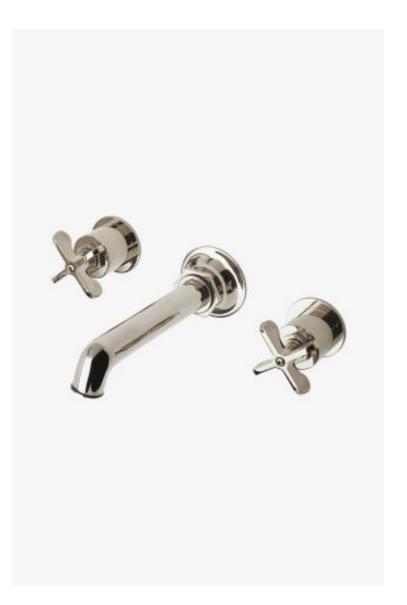

# Henry Wall Mounted Lavatory Faucet with Cross Handles

Style #: HNLS60

Available in Nickel and Dark Nickel

## THE COLLECTION: Henry

Influenced by the connection of industry and art Henry easily transitions between modern, traditional, utilitarian and classic settings.