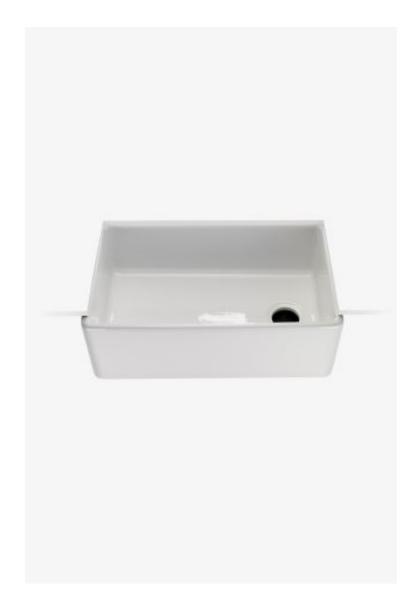

## Clayburn

Clayburn 29 3/4" x 17 7/8" x 10" Fireclay Farmhouse Apron Kitchen Sink with End Drain

Style #: CASK51

Available in White

## **FEATURES**

- Extremely hard, scratch resistant surface doesn't trap dirt or bacteria.
- Glaze resists staining and is extremely durable. Glazed on all four sides.
- All Clayburn kitchen sinks with 3 1/2" drain can be used with garbage disposals or 3 1/2" kitchen drain(UNKS30), sold separately.
  Due to dimensional variations of Fine Fire Clay, Clayburn sinks should be installed before templating for countertops.
- Sink is reversible so that the drain can be on the left or right.