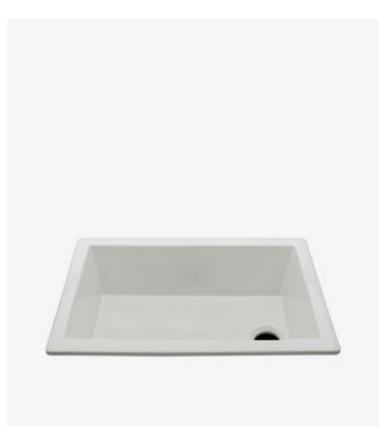

## Clayburn

Clayburn 22 3/4" x 14 3/4" x 8 7/8" Fireclay Bar Sink with End Drain

Style #: CASK30

Available in White