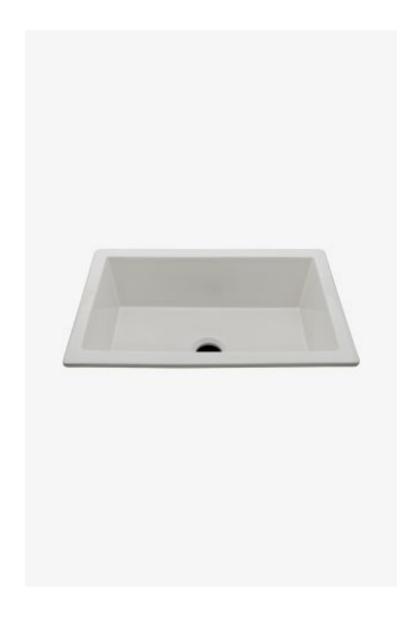

## Clayburn

Clayburn 32 1/4" x 20 3/4" x 11" Fireclay Kitchen Sink with Center Drain

Style #: CASK40

Available in White