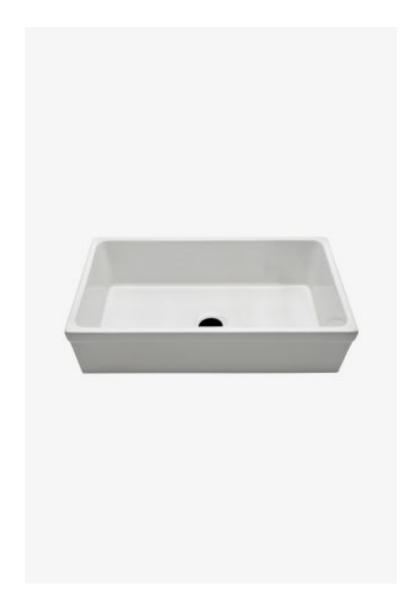

## Clayburn

Clayburn 35 1/2" x 19 3/4" x 10" Fireclay Farmhouse Apron Kitchen Sink with Center Drain

Style #: CASK54

Available in White

## THE COLLECTION: Clayburn

At home in a restored farmhouse or modern beach cottage, these traditional sinks are updated to be practical and utilitarian. Made from very strong Fine Fireclay and glazed with an incredibly durable glaze, Clayburn sinks are extremely resistant to scratches and stains.