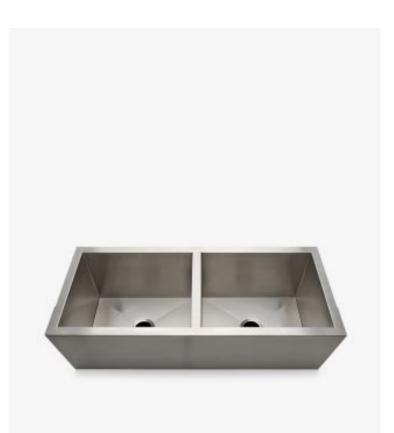

## Kerr 47 11/16" x 21" x 14 5/8" Twin Stainless Steel Ranchhouse Apron Kitchen Sink with Center Drains

Style #: KRSK76

Available in Stainless Steel

## FEATURES

- 16 Gauge welded Stainless Steel
- · Hand Finished to a fine hairline brushed finish
- All Kerr kitchen sinks can be used with garbage disposals or 3 1/2" kitchen drain (UNKS30), Sold Separately
  Meets AISI (American Iron and Steel Institute) 304 Standard, which is required by the Food Industry
- Single, Double and Triple Bowl Undermount sinks can be easily customized with 0mm, 10mm(3/8"), 25mm(1"), or 55mm(2 1/8") radii.