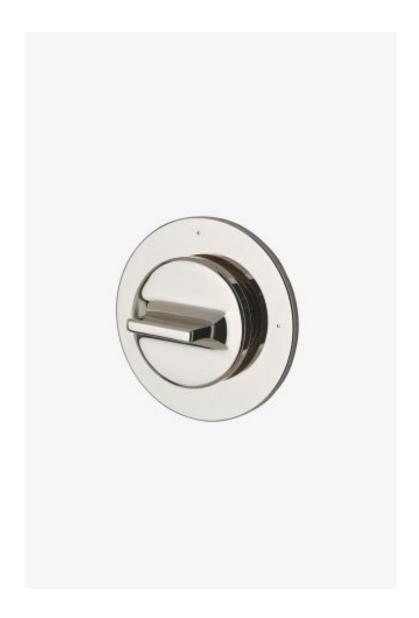

# Formwork Two Way Diverter Valve Trim for Pressure Balance System with Metal Knob Handle

Style #: FM2P01

Available in Copper, Matte Nickel, Burnished Nickel, Nickel, Chrome, Vintage Brass, Gold, Dark Brass, Dark Nickel, Burnished Brass, Matte Gold and Brass

#### **FEATURES**

- Knob Handles
- · Allows water to be switched between different shower features such as a shower head, handshower, rain head, or tub spout
- Requires valve rough sold separately