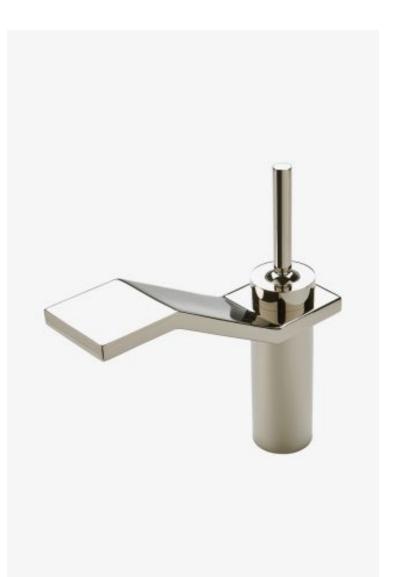

## Formwork One Hole High Profile Bar Faucet, Metal Joystick Handle

Style #: FMKM30

Available in Dark Brass, Vintage Brass, Burnished Nickel, Chrome, Nickel, Gold, Matte Gold, Matte Nickel, Dark Nickel, Burnished Brass, Copper and Brass