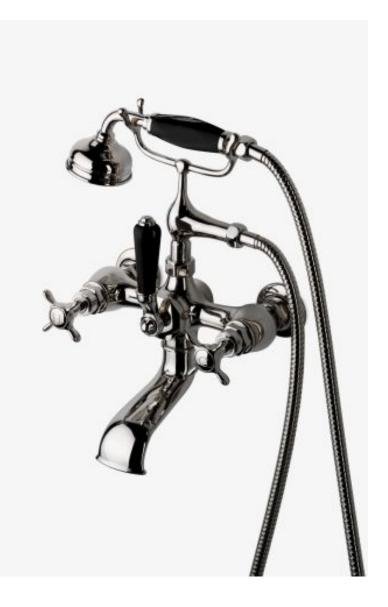

## Easton

Easton Vintage Exposed Tub Filler, Black Porcelain Handshower and Lever Diverter

Style #: EAXT34

Available in Copper, Nickel, Gold, Matte Nickel, Burnished Nickel, Dark Brass, Chrome, Matte Gold and Brass

## FEATURES

- Easton is our most comprehensive fittings family.
- Easton has a clean-lined utilitarian profile, with a slightly elongated spout.
  Unions sold separately UNUN60 (Floor Union), EAUN16 (Deck Union) and EAUN18 (Wall Union)
  Unrestricted flow for tub spout. Handshower available in 1.75gpm (6.6L/min) flow rate