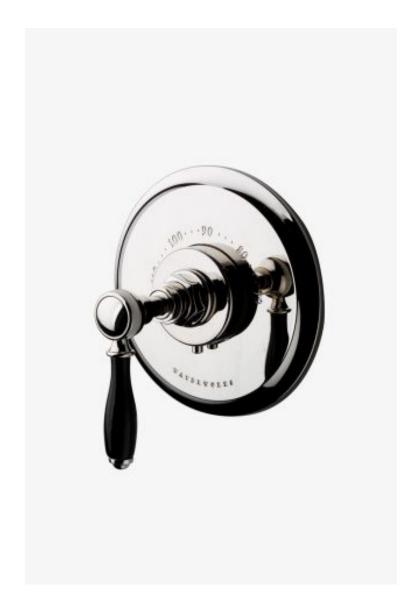

## Easton Vintage Thermostatic Control Valve Trim with Black Porcelain Lever Handle

Style #: EATH19

Available in Dark Brass, Dark Nickel, Matte Gold, Matte Nickel, Brass, Nickel, Burnished Nickel, Gold, Copper and Chrome