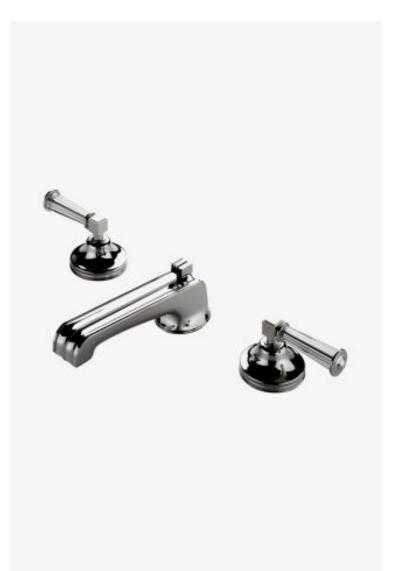

## Boulevard Low Profile Three Hole Deck Mounted Lavatory Faucet with Crystal Lever Handles

Style #: BDLS03

Available in Dark Nickel, Gold, Burnished Nickel, Matte Nickel, Nickel, Dark Brass, Chrome, Copper, Brass and Matte Gold

### THE COLLECTION: Boulevard

Inspiration from 1930s objects evokes extravagance: a strong silhouette, lavish scale and elegant decoration. Machine and artisan hands yield crisp details and curves.

#### FEATURES

- Crystal lever handles
- Includes European size pop up drain
  Solidly sized and generous in scale, decorative elements convey a sense of substance
  Stocked in Nickel and Unlacquered Brass
- Available in 1.2gpm (4.5L/min) flow rate