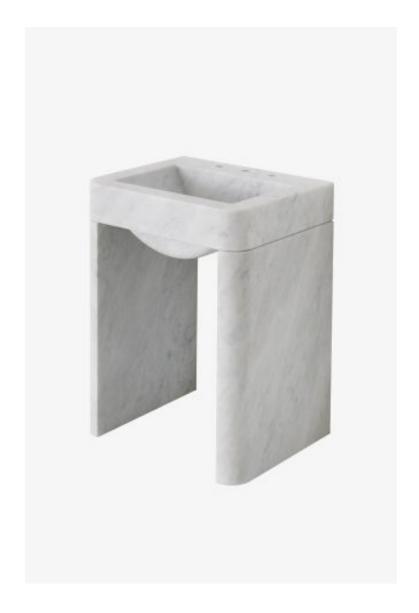

## Beekman

Beekman Marble Two Leg Single Washstand 26" x 21" x 34"

Style #: BKWS01

Available in Carrara

## THE COLLECTION: Beekman

The sculpted, honed marble Art Deco washstand is imposing and decadent at 600 lbs., reminiscent of fixtures in iconic European hotels. A bold and intriguing statement.

## **FEATURES**

- Deco style inspired this beautifully crafted honed Carrara marble washstand.
  Three piece construction; crafted from one solid block of marble.
- Not available in Custom Sizes