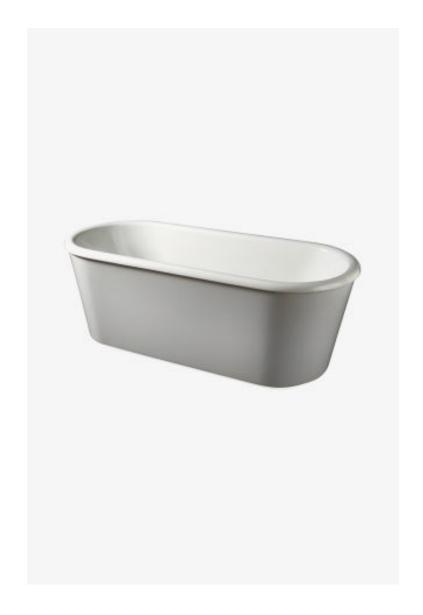

## Colette

Colette 70" x 32" x 24" Freestanding Oval Bathtub

Style #: CBBT01

Available in White and With Slip Resistance

## THE COLLECTION: Colette

Simple elegance at its essence. The edging detail of this 19th century design appears to be carved from stone, an effect that is enhanced by the play between the honed matte exterior and high polish interior. Beautifully proportionate and formed for absolute relaxation.

## **FEATURES**

- Made of composite material. Carved marble inspired the dual texture of this tub.
- Carved marble inspired the dual texture of this tub.
- Double ended, this tub was carefully proportioned for comfort.