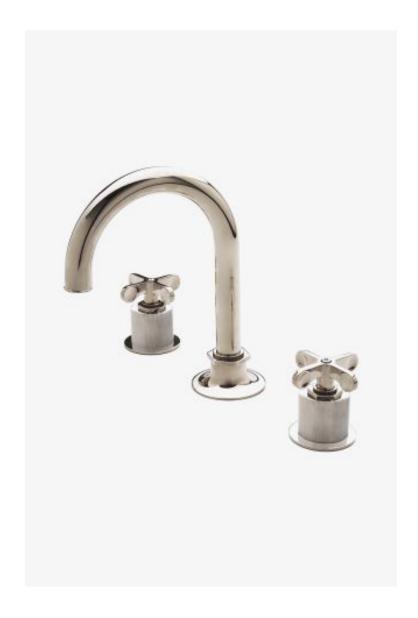

## Henry

Henry Gooseneck Three Hole Deck Mounted Lavatory Faucet with Coin Edge Cylinders and Metal Cross Handles

Style #: HNLS23

Available in Brass

| THE | COLL | ECTIO | :NC | Henry |
|-----|------|-------|-----|-------|
|-----|------|-------|-----|-------|

Influenced by the connection of industry and art Henry easily transitions between modern, traditional, utilitarian and classic settings.

## **FEATURES**

- The textured Coin Edge was inspired by mechanical gears of the industrial age
- The manufacturing process encompasses casting, turning, forging, hand-fitting and hand polishing.
  Standard flow rate is 2.2gpm (8.3 L/min) and State of California requires 1.2gpm(4.5 L/min). Also available in other flow options. Contact a sales associate for details.