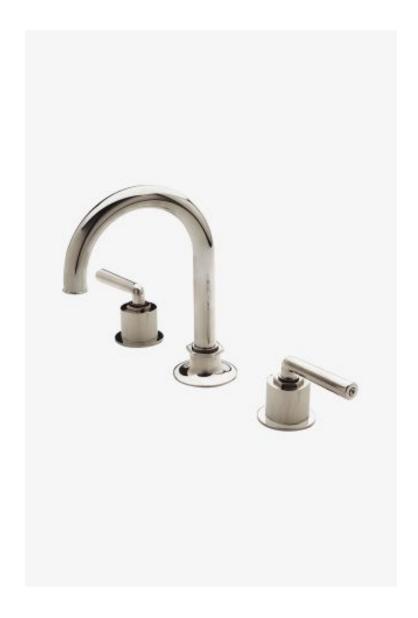

## Henry

Henry Gooseneck Three Hole Deck Mounted Lavatory Faucet with Coin Edge Cylinders and Metal Lever Handles

Style #: HNLS33

Available in Brass and Nickel

## **FEATURES**

- Metal lever handles with coin edge cylinders
- Includes European size push touch drain
- The textured Coin Edge was inspired by mechanical gears of the industrial age
- Stocked in Chrome, Nickel, Matte Nickel, and Unlacquered Brass
  Available in 1.2gpm (4.5L/min) flow rate