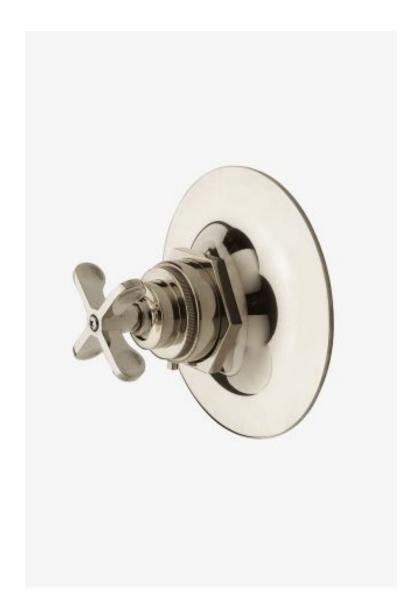

# Henry Thermostatic Control Valve Trim with Metal Cross Handle

Style #: HNTH01

Available in Dark Nickel, Matte Nickel, Nickel and Chrome