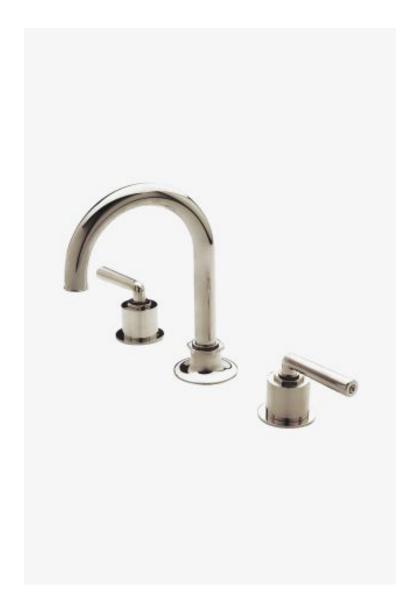

## Henry

Henry Gooseneck Three Hole Deck Mounted Lavatory Faucet with Metal Lever Handles

Style #: HNLS30

Available in Chrome and Brass