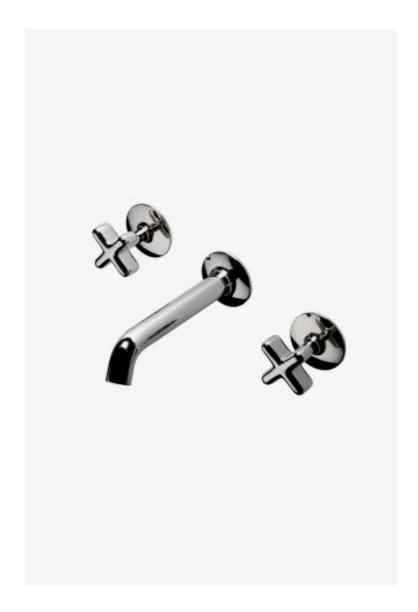

## .25 Low Profile Three Hole Wall Mounted Lavatory Faucet with Metal Cross Handles

Style #: PTLS05

Available in Brass, Nickel, Dark Nickel and Chrome

## THE COLLECTION: .25

.25 is the ultimate in utilitarian elegance: A simple and understated design that is equally functional and beautiful.

## **FEATURES**

- Uses a simple pop-up drain that is closed and opened by pushing down on the stopper. Does not use a lift rod to operate the drain stopper.
- The cross handle's anthropomorphic form is not only gentle in its execution, but also welcome to the touch.
- Available in 1.2gpm (4.5L/min) flow rate