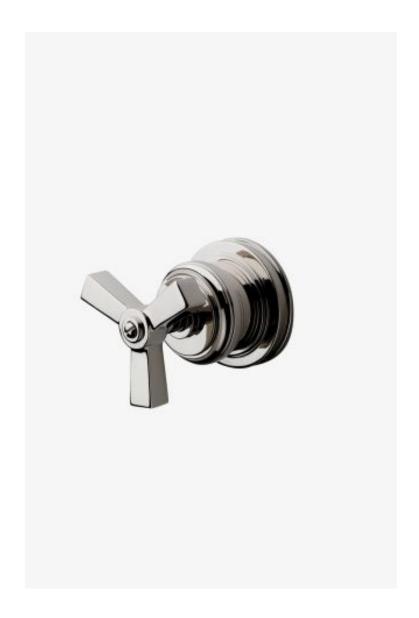

## Aero Volume Control Valve Trim with Metal Cross Handle

Style #: AEVC57

Available in Nickel, Burnished Nickel, Brass, Copper, Chrome, Vintage Brass, Matte Nickel, Gold, Dark Nickel, Burnished Brass, Dark Brass and Matte Gold

### **FEATURES**

- Metal cross handle.
- Used to control water flow to a single waterway outlet such as a shower head, handshower, or tub spout
- Features signature stepped and gadrooned details on escutcheon
- Stocked in Chrome and Nickel
- Requires rough valve, sold separately: GUVC16 (US) / GU16VC (UK) or GUVC17 (US) / GU17VC (UK)