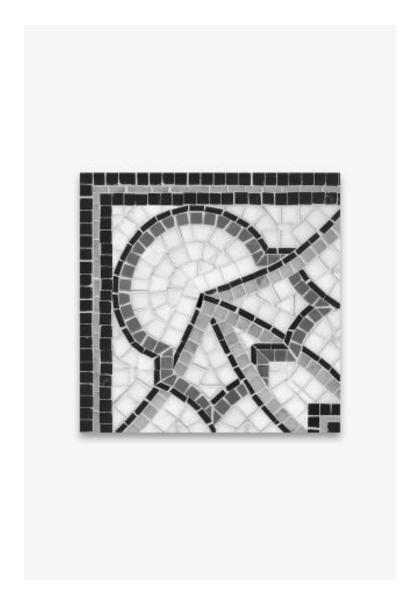

## Parramore

Parramore Pegasus Continuous Corner

Style #: PMCCPG

## THE COLLECTION: Parramore

Classical mosaic designs captured through a timeless art form. Paler shades add depth and texture to the bath, while patterned borders bring an air of refinement to shower wall or floor.

## **FEATURES**

- Handmade mosaics by specially trained artisans
- Each mosaic piece, or tesserae, is handled by a mosaic artist one piece at a time
- Skilled artisans can assist in creating custom work from a drawing or inspiration
  Mosaics create beautiful compositions, respecting architecture and reflecting personal style
- Custom colorways can be created using any of the stones or finishes available in the Parramore color palette