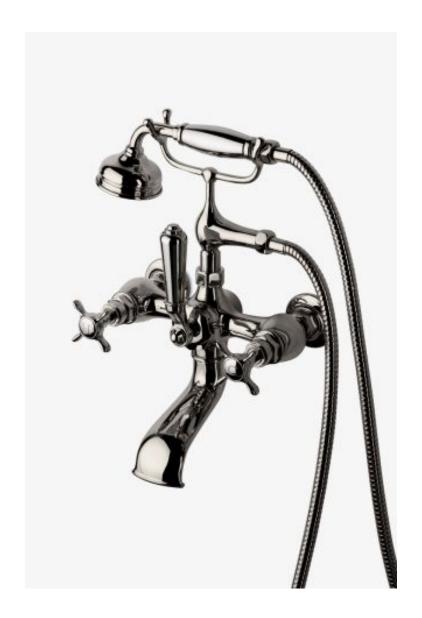

# Easton Vintage Exposed Tub Filler, Metal Handshower and Lever Diverter

Style #: EAXT32

Available in Matte Gold, Gold, Brass, Chrome, Copper, Burnished Nickel, Nickel, Dark Brass and Matte Nickel

### **FEATURES**

- Easton is our most comprehensive fittings family.
- Easton has a clean-lined utilitarian profile, with a slightly elongated spout.
  Unions sold separately UNUN60 (Floor Union), EAUN16 (Deck Union) and EAUN18 (Wall Union)
  Unrestricted flow for tub spout. Handshower available in 1.75gpm (6.6L/min) flow rate