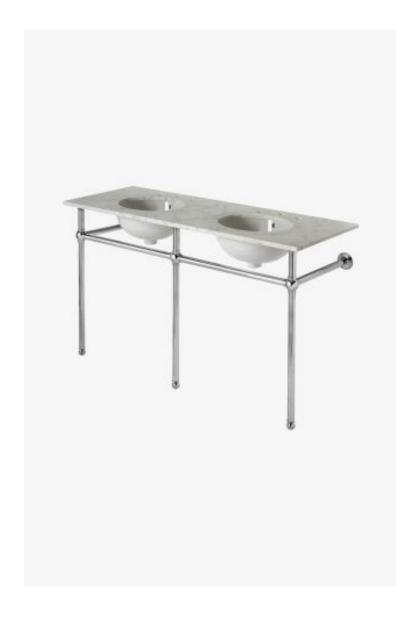

## Universal

Universal Metal Round Three Leg Double Washstand 56" x 20" x 31 1/2" - BASE ONLY

Style #: UNWS33

Available in Gold, Burnished Brass, Brass, Matte Gold, Matte Nickel, Dark Nickel, Nickel, Dark Brass, Chrome and Burnished Nickel

## **FEATURES**

- Crafted in England this washstand draws on a historic form from the early 1900's and an updated aesthetic choice.
- Made of brass materials, dimensions can be adjusted as part of our made-to-order program.
- Slab countertop and sink sold separately from washstand. Custom options available.
- This item requires an additional purchase of QTY 1, UNSS91 Universal Slab Support 1 1/4" x 21" x 1 1/4"