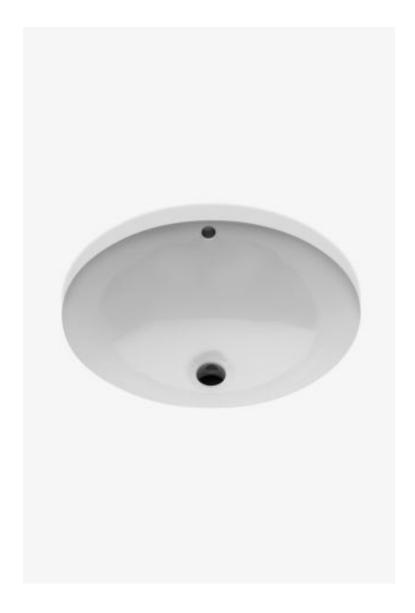

## Saxby

Saxby Drop In or Undermount Oval Single Glazed Vitreous China Lavatory Sink 18 7/8" x 16 1/8" x 7 11/16"

Style #: SALV26

Available in White and Single Glazed

| THE | COLL | .ECT | ION: | Saxby |
|-----|------|------|------|-------|
|-----|------|------|------|-------|

## **FEATURES**

- The Saxby lavatory is made of vitreous china, which produces a strong, non porous, high gloss product
- The lavatory can be installed either as an overmount or an undermount application
- All our Saxby sinks are manufactured in the United States