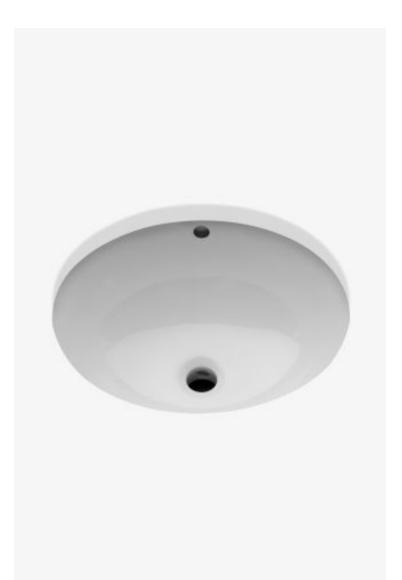

Saxby Drop In or Undermount Oval Single Glazed Vitreous China Lavatory Sink 17 13/16" x 15 1/16" x 7 11/16"

Style #: SALV24

Available in White and Single Glazed

## FEATURES

- The Saxby lavatory is made of vitreous china, which produces a strong, non porous, high gloss product
- The lavatory can be installed either as an overmount or an undermount application
- All our Saxby sinks are manufactured in the United States