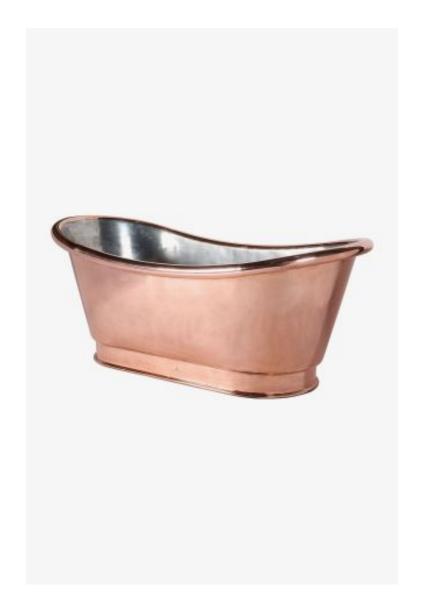

## Clothilde

Clothilde 70" x 33" x 29" Freestanding Oval Copper Bathtub

Style #: COBT01

Available in Not Applicable

## THE COLLECTION: Clothilde

Inspired by high-sloping, 19th-century French bathtubs and rendered on a grand scale, this copper design is lavish yet lends warmth and character to a bath. Handcrafted in Normandy, it elevates both classic and transitional spaces.

## **FEATURES**

- Our tub is completely handmade using the artisan methods and tools as the original 19th century designs.
- The Clothilde is lined with tin to protect the purity of the water.
- No visible seams or soldering joints.
- Double ended bathing vessel