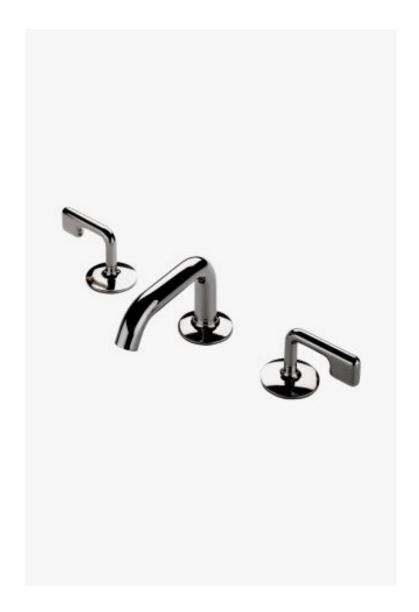

## .25 Low Profile Three Hole Deck Mounted Lavatory Faucet with Metal Lever Handles

Style #: PTLS02

Available in Matte Gold, Chrome, Vintage Brass, Dark Nickel, Gold, Nickel, Matte Nickel, Dark Brass and Brass

## THE COLLECTION: .25

.25 is the ultimate in utilitarian elegance: A simple and understated design that is equally functional and beautiful.