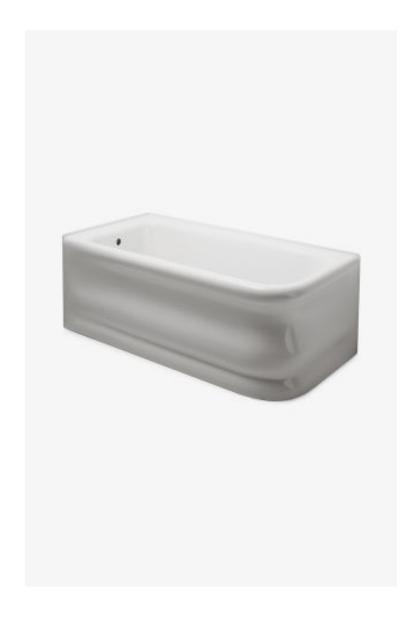

## **Empire**

Empire 66 1/2" x 34 1/4" x 24" Left Corner Rectangular Bathtub with End Drain

Style #: EMBT02

Available in Glossy White and With Slip Resistance

## THE COLLECTION: Empire

The Empire collection makes a bold statement; designed as an adaptation of styles popular in England and France during the late 19th century.

## **FEATURES**

- Our Empire tubs are made of fiberglass materials; the exact materials are a trade secret.
- Thermal insulation helps maintain water temperature
- The interior and exterior are hand finished.