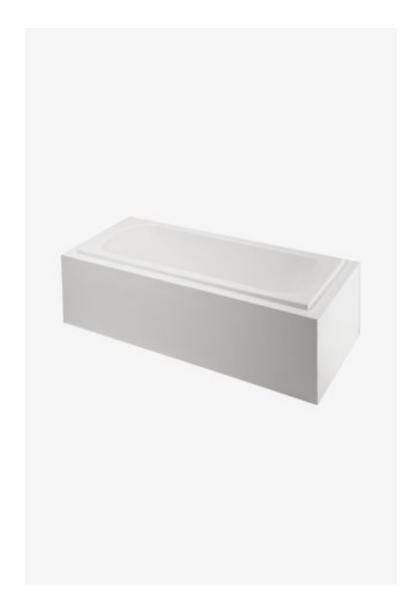

## Classic

Classic 60" x 31" x 20" Rectangular Bathtub with End Drain

Style #: CLBT03

Available in Glossy White

| THE COLLECTION: Classi | THE | E COL | LEC <sub>1</sub> | TION: | Classi |
|------------------------|-----|-------|------------------|-------|--------|
|------------------------|-----|-------|------------------|-------|--------|