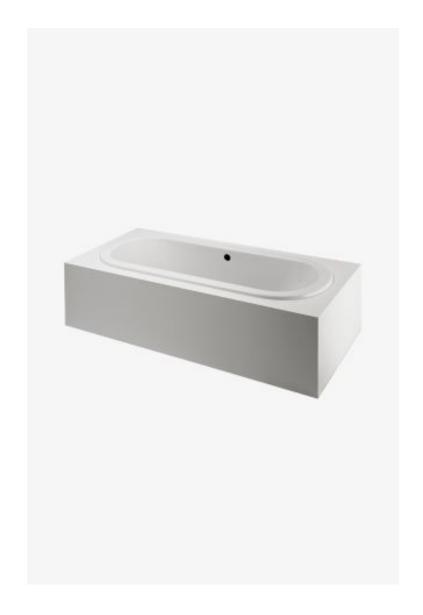

## Classic

Classic 72" x 37" x 22" Left Hand Air Oval Bathtub with Center Drain

Style #: CLAT5L

Available in Glossy White, Left Hand, Air and Not Applicable

| THE | COL | LEC1 | TION: | Classic |
|-----|-----|------|-------|---------|
|-----|-----|------|-------|---------|