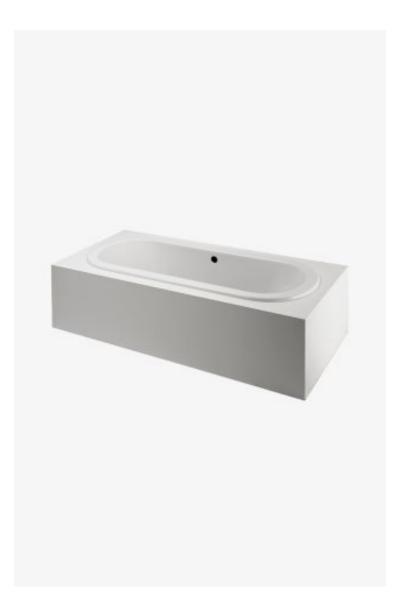

## Classic

Classic 72" x 37" x 22" Right Hand Air Oval Bathtub with Center Drain

Style #: CLAT5R

Available in Glossy White, Right Hand, Air and Not Applicable