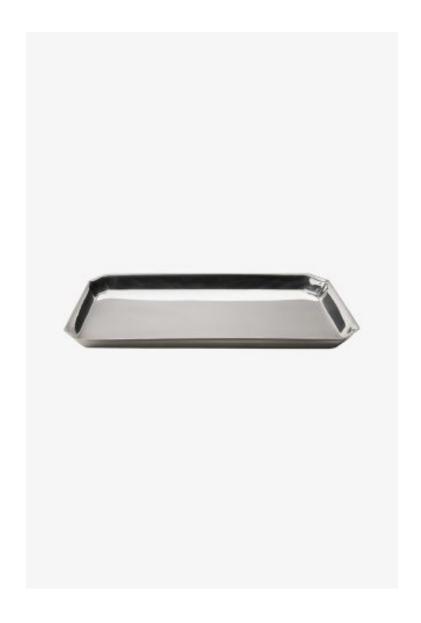

# Asscher Tray

Style #: AHTR01

Available in Pewter

## THE COLLECTION: Asscher

Glamorous Asscher is handcrafted using traditional metal work techniques. Geometrical design and linear symmetry were inspired by Art Deco's elegance and modernity.

### **FEATURES**

- 12 1/2" X 6 1/2" x 5/16"
- Made of Pewter. Hand crafted by skilled craftsmen using the traditional techniques employed by metal workers for centuries.
  The geometrical design and linear symmetry was inspired by the Art Deco era of elegance and modernity
  Care and Cleaning: Soap and water, cloth dry. Do not dry in a circular motion, dry up and down to maintain shine