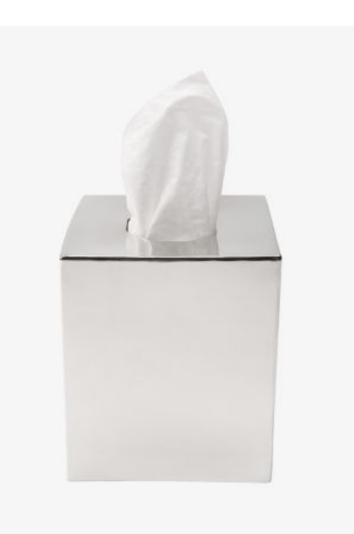

# Asscher Tissue Cover

Style #: AHTC01

Available in Pewter

## THE COLLECTION: Asscher

Glamorous Asscher is handcrafted using traditional metal work techniques. Geometrical design and linear symmetry were inspired by Art Deco's elegance and modernity.

### FEATURES

- 4 1/2" x 4 1/2" x 5 1/2"
- Made of Pewter.Hand crafted by skilled craftsmen using the traditional techniques employed by metal workers for centuries.
  The geometrical design and linear symmetry was inspired by the Art Deco era of elegance and modernity
  Care and Cleaning : Soap and water, cloth dry. Do not dry in a circular motion, dry up and down to maintain shine