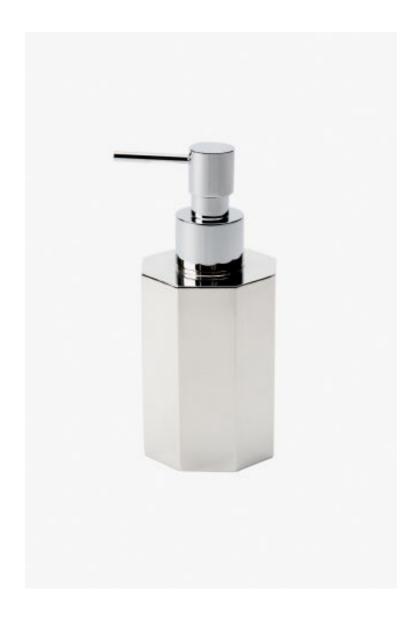

# Asscher Soap Dispenser

Style #: AHSD02

Available in Pewter

## THE COLLECTION: Asscher

Glamorous Asscher is handcrafted using traditional metal work techniques. Geometrical design and linear symmetry were inspired by Art Deco's elegance and modernity.

### **FEATURES**

- 2 1/2" X 2 1/2" x 6"
- Made of Pewter. Hand crafted by skilled craftsmen using the traditional techniques employed by metal workers for centuries.
  The geometrical design and linear symmetry was inspired by the Art Deco era of elegance and modernity
  Care and Cleaning: Soap and water, cloth dry. Do not dry in a circular motion, dry up and down to maintain shine