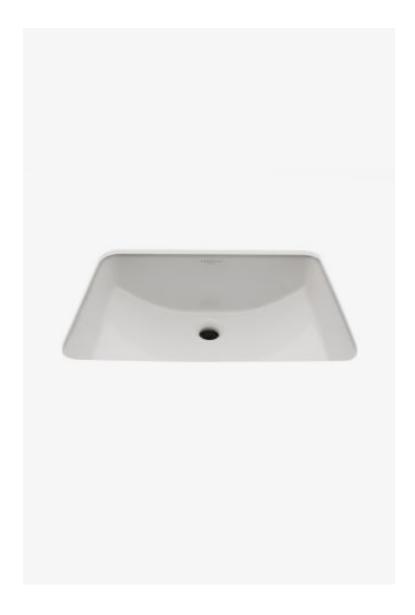

## Clara

Clara Undermount Rectangular Vitreous China Lavatory Sink Single Glazed 20 1/16" x 14 1/8" x 8"

Style #: CYLV20

Available in White and Single Glazed