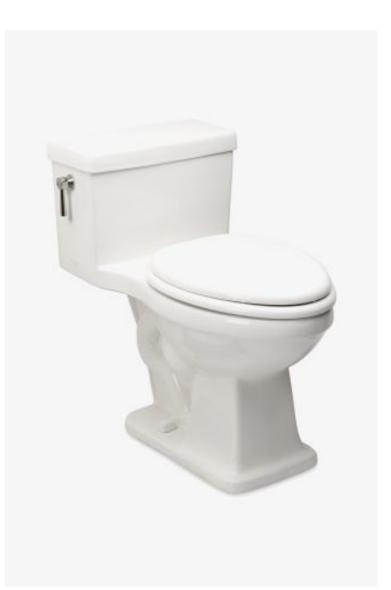

## Alden

Alden One Piece High Efficiency Elongated Watercloset with Slow Close Plastic Seat

Style #: ALWC02

Available in Bright White, Brass, Nickel, Matte Nickel and Chrome

## FEATURES

- Designed exclusively for the Waterworks Studio.
- High performance/efficiency, 1.28 gpf results in a significant water savings of up to 16,500 gallons per year.
- Glazed exposed trapway.
- Elongated bowl with universal height seat on a low profile tank.