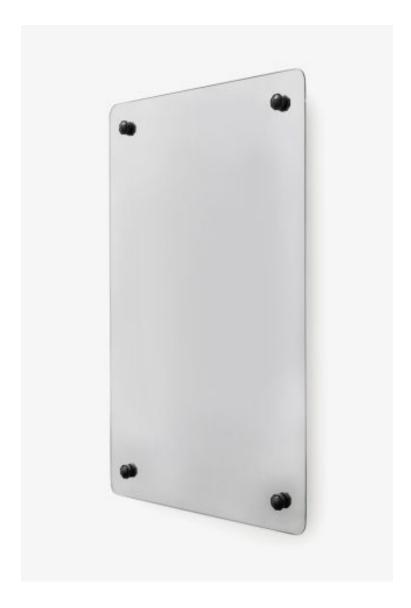

## Montgomery

Montgomery Metal Rectangular Wall Mounted Stationary Mirror 24" x 38 3/4" x 1 5/8"

Style #: MOMR02

Available in Brass, Antique Bronze and Nickel

## THE COLLECTION: Montgomery

The industrial design details of bolts and fasteners accent and define this frameless mirror. The hardware is solid brass, which is polished and patinated by hand.

## **FEATURES**

- Bolts were inspired by industrial design details.Minimalist, frameless mirror with industrial style.
- The hardware is made from solid brass.
- Mirror can be wall mounted vertically or horizontally.
- Made in Portugal