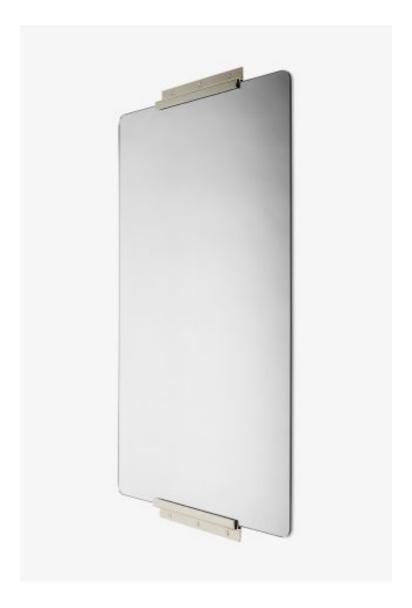

## THE COLLECTION: Cooper

Evocative of modern, clip-style photography framing, this mirror offers a striking, minimalist approach to design. The solid brass, decorative hardware is hand-patinated and polished for a rich finish.

## **FEATURES**

- Clips were inspired by clip-style photography framing.
- Minimalist, frameless mirror with industrial style.
- The hardware is made from solid brass
- Made in Portugal