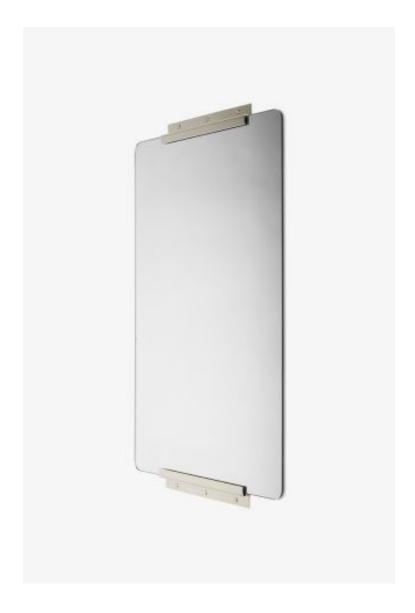

## Cooper

Cooper Metal Rectangular Wall Mounted Stationary Mirror 20" x 34 3/8" x 7/8"

Style #: CZMR01

Available in Nickel, Brass and Antique Bronze

## THE COLLECTION: Cooper

Evocative of modern, clip-style photography framing, this mirror offers a striking, minimalist approach to design. The solid brass, decorative hardware is hand-patinated and polished for a rich finish.

## **FEATURES**

- Clips were inspired by clip-style photography framing.
- Minimalist, frameless mirror with industrial style.
- The hardware is made from solid brass
- Made in Portugal