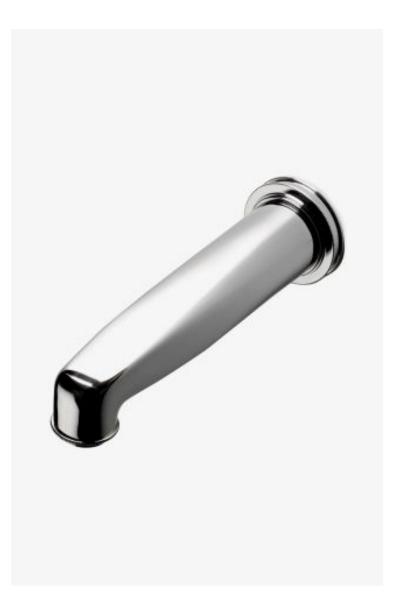

## Aero Wall Mounted Tub Spout

Style #: AETS82

Available in Gold, Matte Gold, Matte Nickel, Brass, Dark Nickel, Burnished Nickel, Copper, Chrome, Nickel and Dark Brass

## FEATURES

- Features signature stepped and gadrooned details on escutcheons and edge of spout
- Stocked in Chrome and Nickel
- Unrestricted flow for quick filling of a bathtub