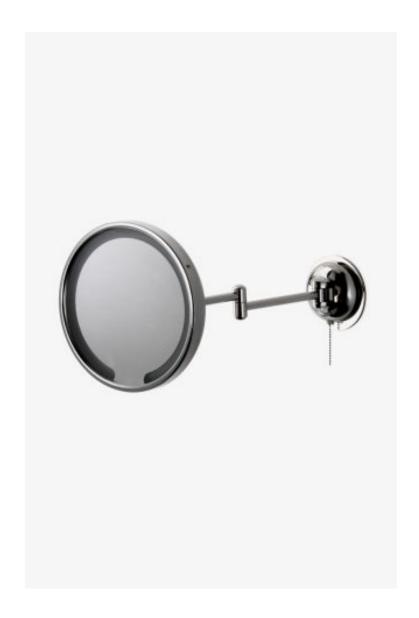

## Waterworks

Waterworks Wall Mounted 9 3/16" dia. Magnifying and Illuminating LED Extension Mirror

Style #: WWMR14

Available in Chrome, Matte Nickel, Nickel and Brass

## **FEATURES**

- 9 3/16"
- 5X Magnification
- Extension Mirror
- Illuminating
- Pivots left-to-right and top-to-bottom